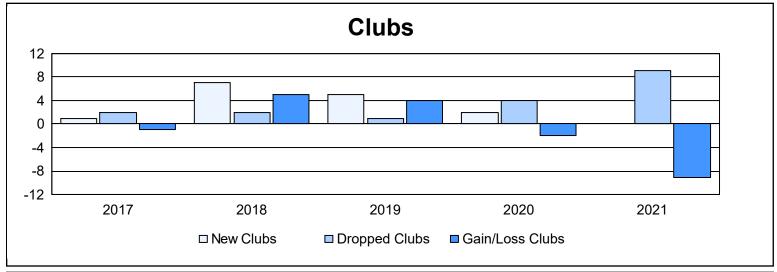

| Year      | New<br>Clubs | Dropped<br>Clubs | Gain/<br>Loss<br>Clubs | New<br>Members | Charter<br>Members | Reinstate<br>Members | Transfer<br>Members | Total<br>Member<br>Added | Total<br>Members<br>Dropped | Gain/<br>Loss<br>Members |
|-----------|--------------|------------------|------------------------|----------------|--------------------|----------------------|---------------------|--------------------------|-----------------------------|--------------------------|
| 2016-2017 | 1            | 2                | -1                     | 250            | 34                 | 14                   | 8                   | 306                      | 244                         | 62                       |
| 2017-2018 | 7            | 2                | 5                      | 378            | 169                | 27                   | 12                  | 586                      | 304                         | 282                      |
| 2018-2019 | 5            | 1                | 4                      | 362            | 115                | 1                    | 16                  | 494                      | 296                         | 198                      |
| 2019-2020 | 2            | 4                | -2                     | 101            | 90                 | 27                   | 5                   | 223                      | 425                         | -202                     |
| 2020-2021 | 0            | 9                | -9                     | 114            | 24                 | 2                    | 3                   | 143                      | 326                         | -183                     |
| Average   | 3            | 4                | -1                     | 241            | 86                 | 14                   | 9                   | 350                      | 319                         | 31                       |